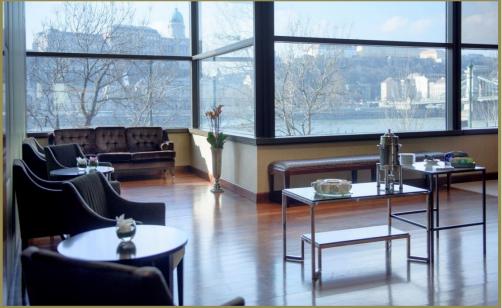

hopping street



### HOTEL FEATURES

• 402 guest rooms

- All rooms are for double occupancy, 131 twin rooms
- Wi-fi access in all guestrooms
- All rooms can have Club access
- 18 Suites, all equipped with Nespresso coffee machine





# **MEETINGS AND EVENTS**

- 14 meeting rooms all located on the 1st floor
- Largest ballroom in town with daylight, 350 delegates in cabaret, 4.9 ceiling height
- Spacious foyer for Exhibitions and River View Welcome Receptions
- State-of-the-art technical equipment and LED lighting system
- Wireless Internet throughout



#### BALLROOM

Largest Ballroom in town, **4.9m**/ 58sq ft ceiling height, can accommodate up to 850 delegates



### **PRE-FUNCTION AREA**



#### **PRE-FUNCTION AREA**



#### BREAKOUTS WITH A VIEW



#### MULTIPLE FUNCTION SPACE









# **CORSO RESTAURANT & TERRACE**

- Capacity: 370 guests
- American buffet breakfast & Asian corner
- Overlooking the Danube



#### **CORSO RESTAURANT & TERRACE**



# **CLUB INTERCONTINENTAL**





# SPA INTERCONTINENTAL

- 24-hr Fitness
- In-door swimming pool
- Sauna, steam bath
- 4 treatment rooms
- Exclusive Kavizcky products









# **SEE YOU SOON**