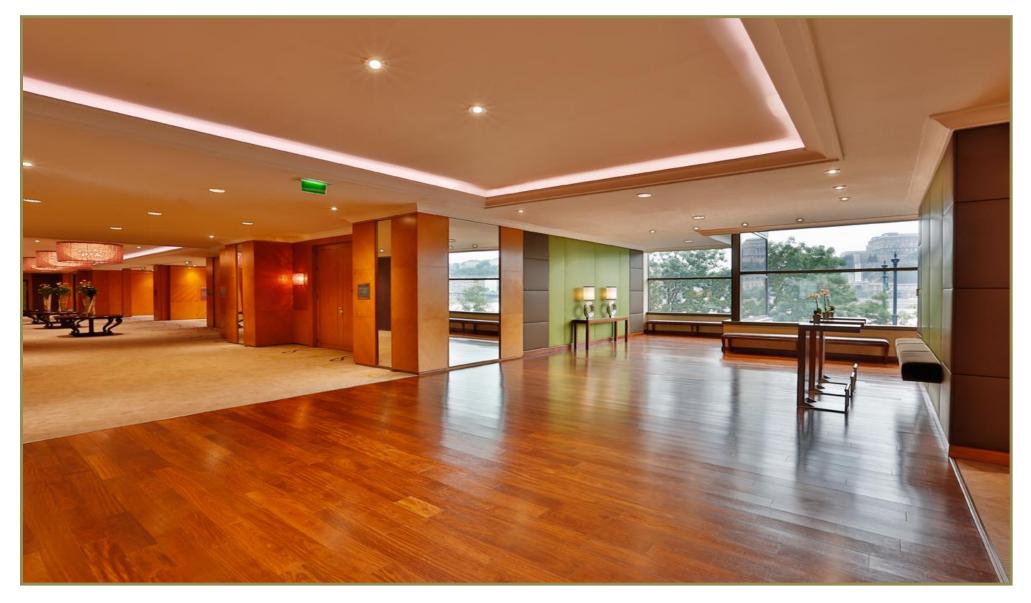

KM / I5 MI
- Time by taxi: 25 Min.
- Walking distance to the major sights of the city and main shopping street



### HOTEL FEATURES

• 402 guest rooms

- All rooms are for double occupancy, 131 twin rooms
- Wi-fi access in all guestrooms
- All rooms can have Club access
- 18 Suites, all equipped with Nespresso coffee machine





# **MEETINGS AND EVENTS**

- 14 meeting rooms all located on the 1st floor
- Largest ballroom in town with daylight, 350 delegates in cabaret, 4.9 ceiling height
- Spacious foyer for Exhibitions and River View Welcome Receptions
- State-of-the-art technical equipment and LED lighting system
- Wireless Internet throughout



#### BALLROOM

Largest Ballroom in town, **4.9m**/ 58sq ft ceiling height, can accommodate up to 850 delegates



### **PRE-FUNCTION AREA**



#### **PRE-FUNCTION AREA**



#### BREAKOUTS WITH A VIEW



#### MULTIPLE FUNCTION SPACE









# **CORSO RESTAURANT & TERRACE**

- Capacity: 370 guests
- American buffet breakfast & Asian corner
- Overlooking the Danube



#### **CORSO RESTAURANT & TERRACE**



# **CLUB INTERCONTINENTAL**





# SPA INTERCONTINENTAL

- 24-hr Fitness
- In-door swimming pool
- Sauna, steam bath
- 4 treatment rooms
- Exclusive Kavizcky products









# **SEE YOU SOON**