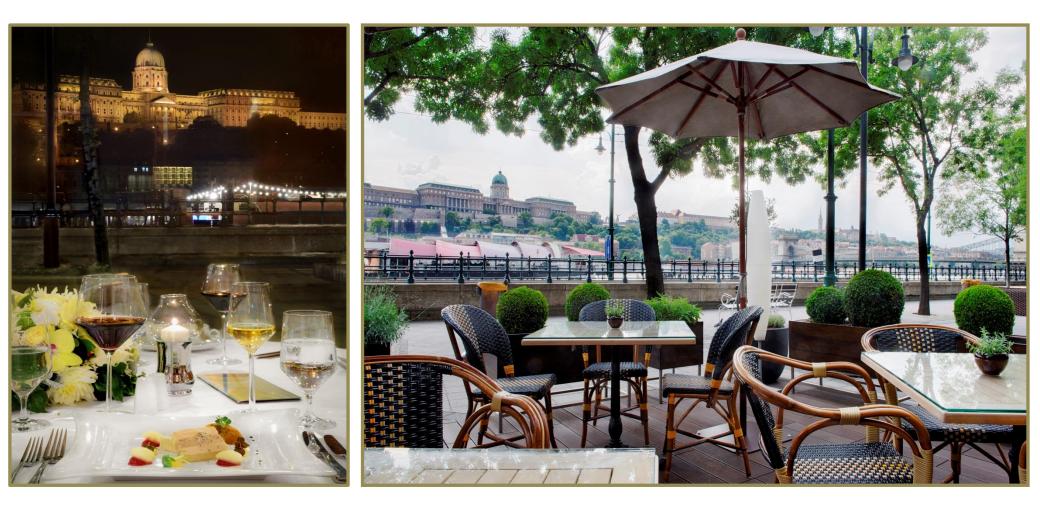

# **CORSO RESTAURANT & TERRACE**

- Capacity: 370 guests
- American buffet breakfast & Asian corner
- Overlooking the Danube

#### **CORSO RESTAURANT & TERRACE**