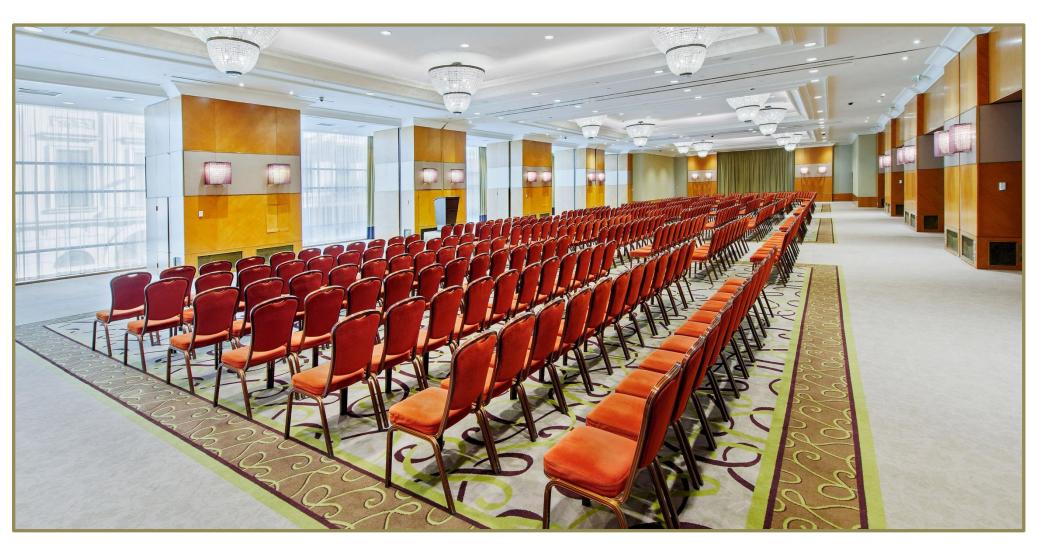

# **MEETINGS AND EVENTS**

- 14 meeting rooms all located on the 1st floor
- Largest ballroom in town with daylight, 350 delegates in cabaret, 4.9 ceiling height
- Spacious foyer for Exhibitions and River View Welcome Receptions
- State-of-the-art technical equipment and LED lighting system
- Wireless Internet throughout

#### BALLROOM

Largest Ballroom in town, **4.9m**/ 58sq ft ceiling height, can accommodate up to 850 delegates