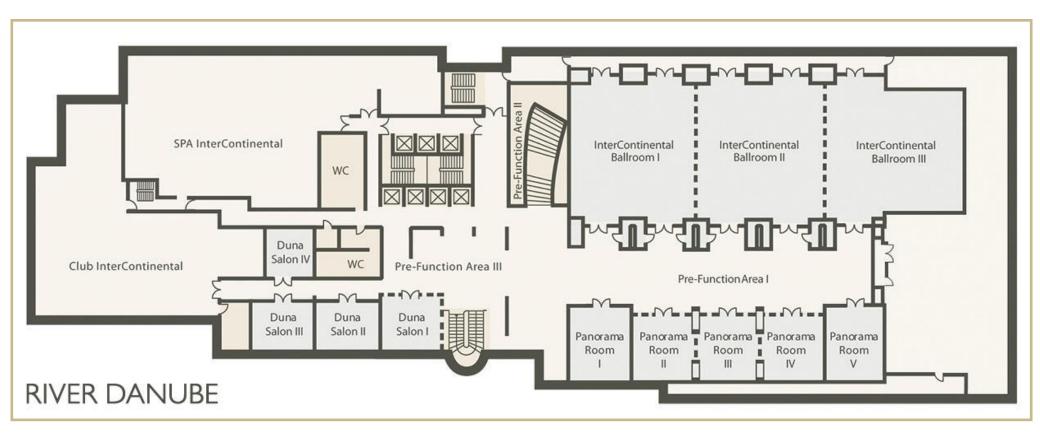

# **MEETINGS AND EVENTS**

- 14 meeting rooms all located on the 1st floor
- Largest ballroom in town with daylight, 350 delegates in cabaret, 4.9 ceiling height
- Spacious foyer for Exhibitions and River View Welcome Receptions
- State-of-the-art technical equipment and LED lighting system
- Wireless Internet throughout

#### BALLROOM

Largest Ballroom in town, **4.9m**/ 58sq ft ceiling height, can accommodate up to 850 delegates

### **PRE-FUNCTION AREA**

#### **PRE-FUNCTION AREA**

#### BREAKOUTS WITH A VIEW

#### MULTIPLE FUNCTION SPACE