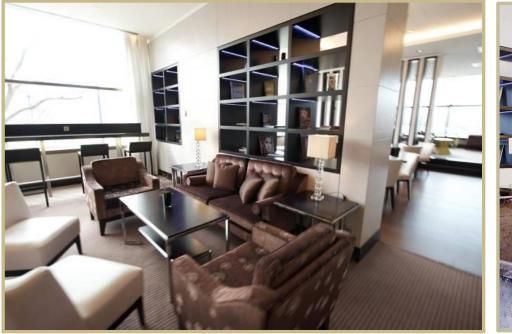

d with Nespresso coffee machine





# **MEETINGS AND EVENTS**

- 14 meeting rooms all located on the 1st floor
- Largest ballroom in town with daylight, 350 delegates in cabaret, 4.9 ceiling height
- Spacious foyer for Exhibitions and River View Welcome Receptions
- State-of-the-art technical equipment and LED lighting system
- Wireless Internet throughout



#### BALLROOM

Largest Ballroom in town, **4.9m**/ 58sq ft ceiling height, can accommodate up to 850 delegates



### **PRE-FUNCTION AREA**



#### **PRE-FUNCTION AREA**



#### BREAKOUTS WITH A VIEW



#### MULTIPLE FUNCTION SPACE









# **CORSO RESTAURANT & TERRACE**

- Capacity: 370 guests
- American buffet breakfast & Asian corner
- Overlooking the Danube



#### **CORSO RESTAURANT & TERRACE**



# **CLUB INTERCONTINENTAL**





# SPA INTERCONTINENTAL

- 24-hr Fitness
- In-door swimming pool
- Sauna, steam bath
- 4 treatment rooms
- Exclusive Kavizcky products









# **SEE YOU SOON**