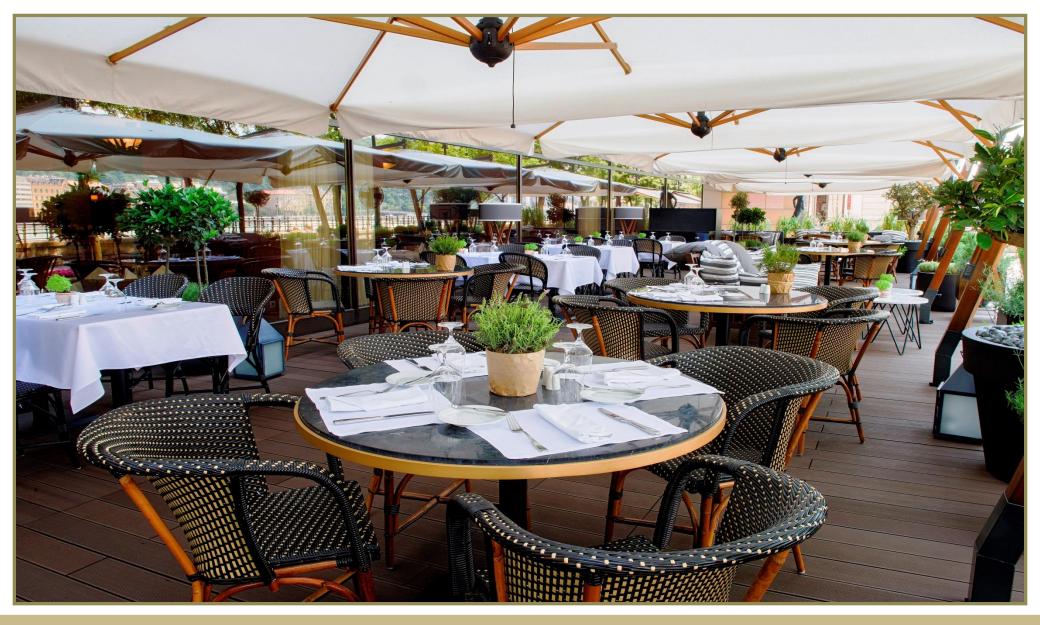

# **CORSO RESTAURANT & TERRACE**

- Capacity: 370 guests
- American buffet breakfast & Asian corner
- Overlooking the Danube

#### **CORSO RESTAURANT & TERRACE**