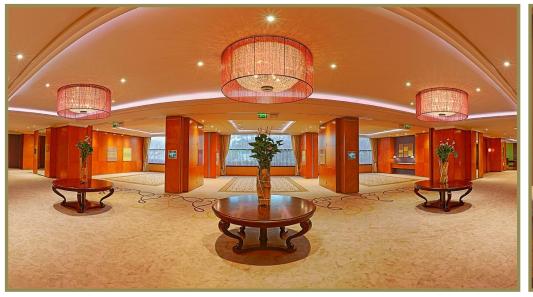

shopping street



### HOTEL FEATURES

• 402 guest rooms

- All rooms are for double occupancy, 131 twin rooms
- Wi-fi access in all guestrooms
- All rooms can have Club access
- 18 Suites, all equipped with Nespresso coffee machine





# **MEETINGS AND EVENTS**

- 14 meeting rooms all located on the 1st floor
- Largest ballroom in town with daylight, 350 delegates in cabaret, 4.9 ceiling height
- Spacious foyer for Exhibitions and River View Welcome Receptions
- State-of-the-art technical equipment and LED lighting system
- Wireless Internet throughout



#### BALLROOM

Largest Ballroom in town, **4.9m**/ 58sq ft ceiling height, can accommodate up to 850 delegates



### **PRE-FUNCTION AREA**



#### **PRE-FUNCTION AREA**



#### BREAKOUTS WITH A VIEW



#### MULTIPLE FUNCTION SPACE









# **CORSO RESTAURANT & TERRACE**

- Capacity: 370 guests
- American buffet breakfast & Asian corner
- Overlooking the Danube



#### **CORSO RESTAURANT & TERRACE**



# **CLUB INTERCONTINENTAL**





# SPA INTERCONTINENTAL

- 24-hr Fitness
- In-door swimming pool
- Sauna, steam bath
- 4 treatment rooms
- Exclusive Kavizcky products









# **SEE YOU SOON**