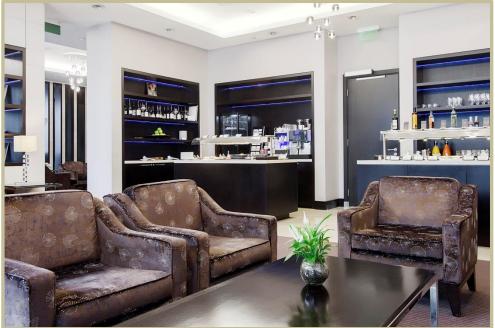

with Nespresso coffee machine





# **MEETINGS AND EVENTS**

- 14 meeting rooms all located on the 1st floor
- Largest ballroom in town with daylight, 350 delegates in cabaret, 4.9 ceiling height
- Spacious foyer for Exhibitions and River View Welcome Receptions
- State-of-the-art technical equipment and LED lighting system
- Wireless Internet throughout



#### BALLROOM

Largest Ballroom in town, **4.9m**/ 58sq ft ceiling height, can accommodate up to 850 delegates



### **PRE-FUNCTION AREA**



#### **PRE-FUNCTION AREA**



#### BREAKOUTS WITH A VIEW



#### MULTIPLE FUNCTION SPACE









# **CORSO RESTAURANT & TERRACE**

- Capacity: 370 guests
- American buffet breakfast & Asian corner
- Overlooking the Danube



#### **CORSO RESTAURANT & TERRACE**



# **CLUB INTERCONTINENTAL**





# SPA INTERCONTINENTAL

- 24-hr Fitness
- In-door swimming pool
- Sauna, steam bath
- 4 treatment rooms
- Exclusive Kavizcky products









# **SEE YOU SOON**