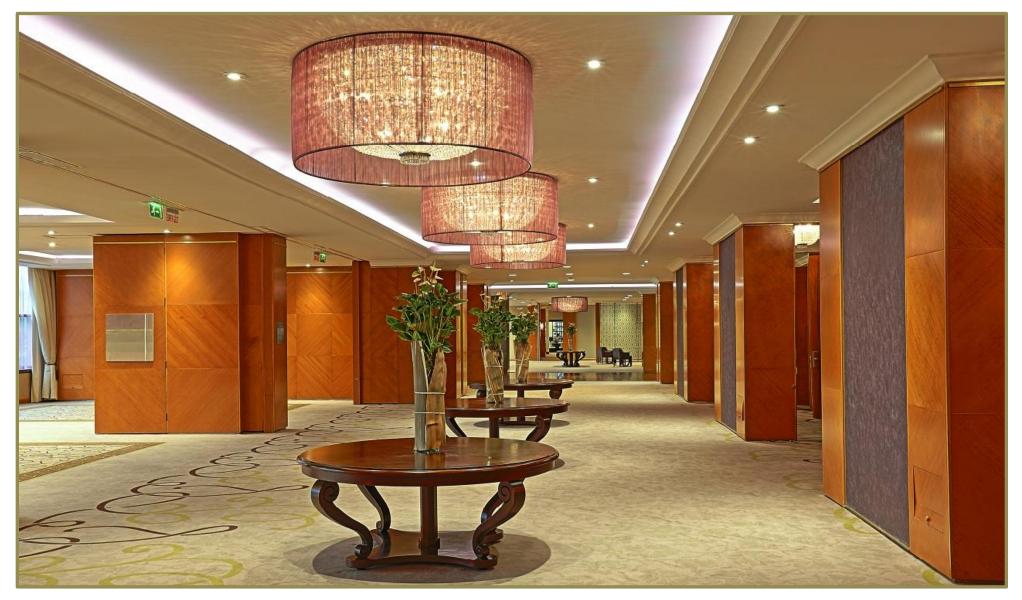

Min.
- Walking distance to the major sights of the city and main shopping street



### HOTEL FEATURES

• 402 guest rooms

- All rooms are for double occupancy, 131 twin rooms
- Wi-fi access in all guestrooms
- All rooms can have Club access
- 18 Suites, all equipped with Nespresso coffee machine





# **MEETINGS AND EVENTS**

- 14 meeting rooms all located on the 1st floor
- Largest ballroom in town with daylight, 350 delegates in cabaret, 4.9 ceiling height
- Spacious foyer for Exhibitions and River View Welcome Receptions
- State-of-the-art technical equipment and LED lighting system
- Wireless Internet throughout



#### BALLROOM

Largest Ballroom in town, **4.9m**/ 58sq ft ceiling height, can accommodate up to 850 delegates



### **PRE-FUNCTION AREA**



#### **PRE-FUNCTION AREA**



#### BREAKOUTS WITH A VIEW



#### MULTIPLE FUNCTION SPACE









# **CORSO RESTAURANT & TERRACE**

- Capacity: 370 guests
- American buffet breakfast & Asian corner
- Overlooking the Danube



#### **CORSO RESTAURANT & TERRACE**



# **CLUB INTERCONTINENTAL**





# SPA INTERCONTINENTAL

- 24-hr Fitness
- In-door swimming pool
- Sauna, steam bath
- 4 treatment rooms
- Exclusive Kavizcky products









# **SEE YOU SOON**