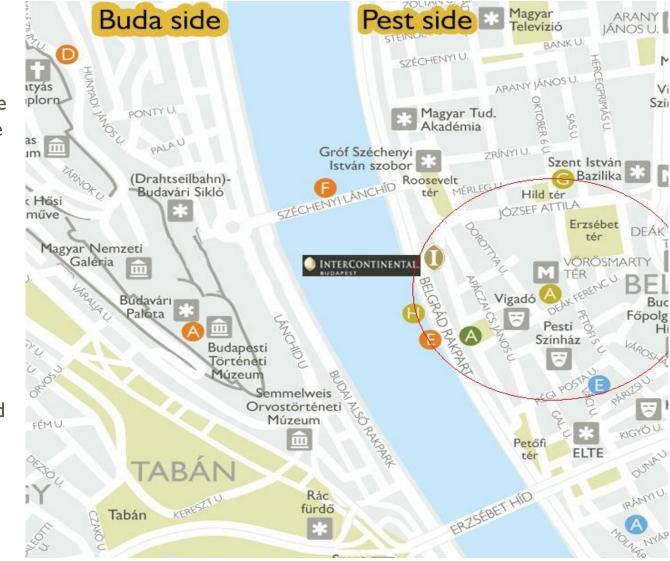

# **BUDAPEST MAP**

- Downtown location on the Pest side – opposite to the former Royal Castle, next to the Chain Bridge
- Liszt Ferenc International Airport distance: 23 KM / I5 MI
- Time by taxi: 25 Min.
- Walking distance to the major sights of the city and main shopping street