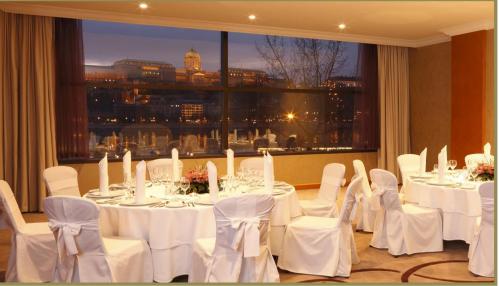

# **MEETINGS AND EVENTS**

- 14 meeting rooms all located on the 1st floor
- Largest ballroom in town with daylight, 350 delegates in cabaret, 4.9 ceiling height
- Spacious foyer for Exhibitions and River View Welcome Receptions
- State-of-the-art technical equipment and LED lighting system
- Wireless Internet throughout

#### BALLROOM

Largest Ballroom in town, **4.9m**/ 58sq ft ceiling height, can accommodate up to 850 delegates