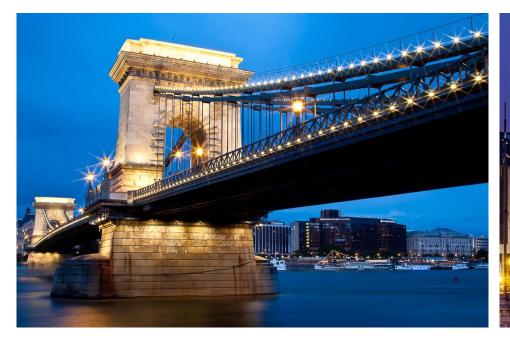

# BUDAPEST

841

White the section of the section of the

IN IN ALL PLAN

# ...THE BEST VIEW IN EUROPE

INTERCONTINENTAL

**A.B.B.B.D** 

**EN** 

# ... IMPERIAL CITY

# **GREAT SCENERY...**

1-8

STATISTICS.

-

1

# ....WORLDWIDE EVENTS

E



# WORLDCLASS GASTRONOMY

#### INTERCONTINENTAL, THE PEARL OF THE DANUBE







# **BUDAPEST MAP**

- Downtown location on the Pest side – opposite to the former Royal Castle, next to the Chain Bridge
- Liszt Ferenc International Airport distance: 23 KM / I5 MI
- Time by taxi: 25 Min.
- Walking distance to the major sights of the city and main shopping street



### HOTEL FEATURES

• 402 guest rooms

- All rooms are for double occupancy, 131 twin rooms
- Wi-fi access in all guestrooms
- All rooms can have Club access
- 18 Suites, all equipped with Nespresso coffee machine





# **MEETINGS AND EVENTS**

- 14 meeting rooms all located on the 1st floor
- Largest ballroom in town with daylight, 350 delegates in cabaret, 4.9 ceiling height
- Spacious foyer for Exhibitions and River View Welcome Receptions
- State-of-the-art technical equipment and LED lighting system