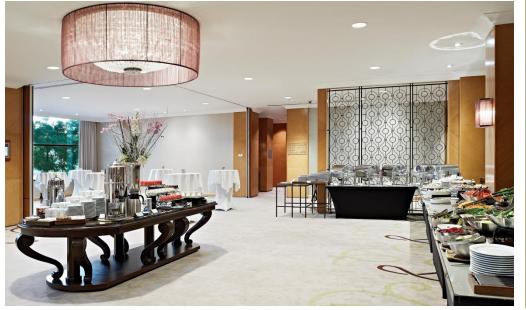

in shopping street



### HOTEL FEATURES

• 402 guest rooms

- All rooms are for double occupancy, 131 twin rooms
- Wi-fi access in all guestrooms
- All rooms can have Club access
- 18 Suites, all equipped with Nespresso coffee machine





# **MEETINGS AND EVENTS**

- 14 meeting rooms all located on the 1st floor
- Largest ballroom in town with daylight, 350 delegates in cabaret, 4.9 ceiling height
- Spacious foyer for Exhibitions and River View Welcome Receptions
- State-of-the-art technical equipment and LED lighting system
- Wireless Internet throughout



#### BALLROOM

Largest Ballroom in town, **4.9m**/ 58sq ft ceiling height, can accommodate up to 850 delegates



### **PRE-FUNCTION AREA**



#### **PRE-FUNCTION AREA**



#### BREAKOUTS WITH A VIEW



#### MULTIPLE FUNCTION SPACE









# **CORSO RESTAURANT & TERRACE**

- Capacity: 370 guests
- American buffet breakfast & Asian corner
- Overlooking the Danube



#### **CORSO RESTAURANT & TERRACE**



# **CLUB INTERCONTINENTAL**





# SPA INTERCONTINENTAL

- 24-hr Fitness
- In-door swimming pool
- Sauna, steam bath
- 4 treatment rooms
- Exclusive Kavizcky products









# **SEE YOU SOON**